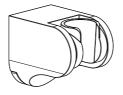

# Инструкция по установке держателя ручного душа

AQ2401

AQ2402

AQ2403

AQ2404

AQ2405

AQ2406

www.aquatek-rf.ru

AQ2401

AQ2403

Φ6mm