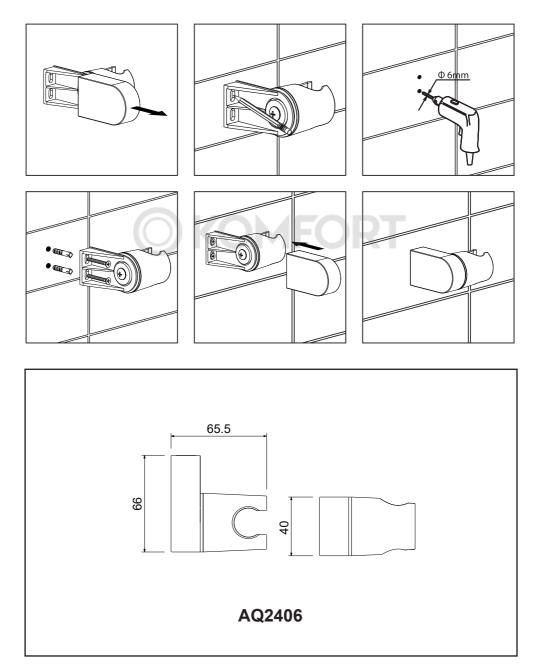

# Инструкция по установке держателя ручного душа

AQ2401

AQ2402

AQ2403

AQ2404

AQ2405

AQ2406

www.aquatek-rf.ru