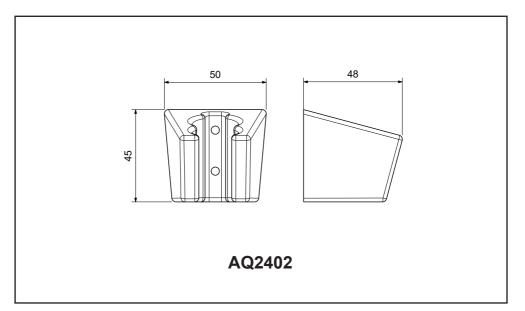

# Инструкция по установке держателя ручного душа

AQ2401

AQ2402

AQ2403

AQ2404

AQ2405

AQ2406

www.aquatek-rf.ru