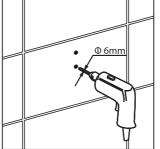

ся использование абразивных чистящих средств. Не оставляйте надолго моющее средство на поверхности, после применения тщательно промывайте ее водой.

Любые порошки и жидкости для очистки ванны, даже не абразивные средства, могут повредить поверхность изделия.

**ЗАМЕЧАНИЕ:** Никогда не используйте для очистки изделия абразивные моющие средства, грубые ткани, дезинфицирующие средства, средства содержащие спирт, соляную кислоту или фосфорную кислоту, агрессивные химические вещества, кислоты, продукты с аммиаком, едкие вещества, отбеливатели и растворители.

#### ОБЩИЕ НОРМЫ

 Для правильного функционирования необходима установка фильтров очистки (100-300 мк) на подводящих трубопроводах.
При давлении в водопроводной системе более 6 Бар рекомендуется установка редукторов давления.

AQ2401















AQ2403









Φ6mm