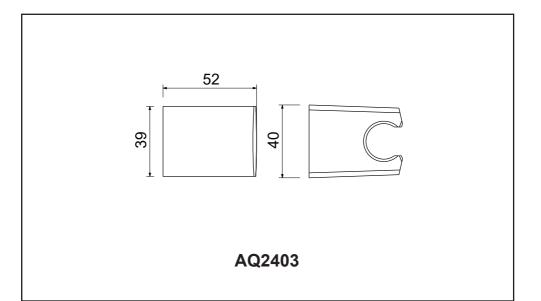

ящих средств. Не оставляйте надолго моющее средство на поверхности, после применения тщательно промывайте ее водой.

Любые порошки и жидкости для очистки ванны, даже не абразивные средства, могут повредить поверхность изделия.

**ЗАМЕЧАНИЕ:** Никогда не используйте для очистки изделия абразивные моющие средства, грубые ткани, дезинфицирующие средства, средства содержащие спирт, соляную кислоту или фосфорную кислоту, агрессивные химические вещества, кислоты, продукты с аммиаком, едкие вещества, отбеливатели и растворители.

#### ОБЩИЕ НОРМЫ

 Для правильного функционирования необходима установка фильтров очистки (100-300 мк) на подводящих трубопроводах.
При давлении в водопроводной системе более 6 Бар рекомендуется установка редукторов давления.

AQ2401















AQ2403









Φ6mm