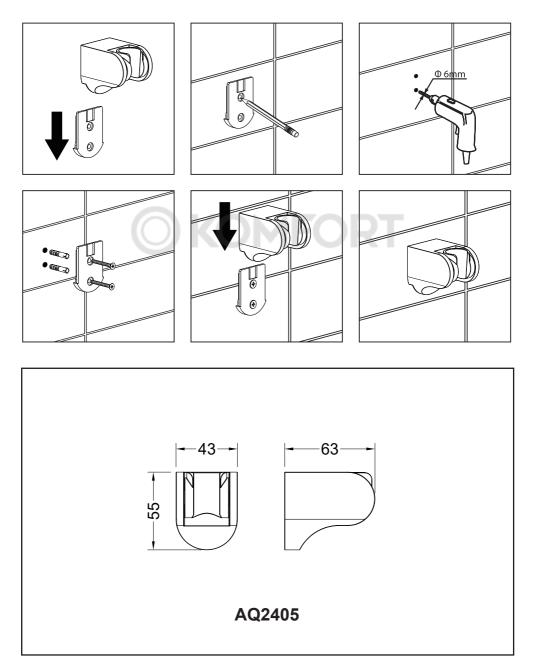

# Инструкция по установке держателя ручного душа

AQ2401

AQ2402

AQ2403

AQ2404

AQ2405

AQ2406

www.aquatek-rf.ru