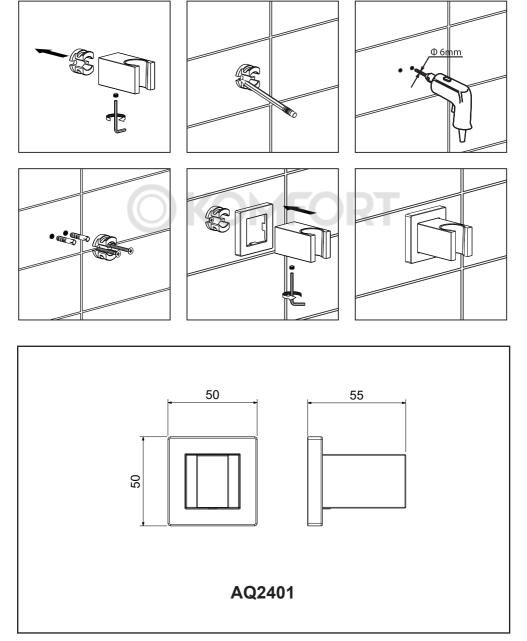

# Инструкция по установке держателя ручного душа

AQ2401

AQ2402

AQ2403

AQ2404

AQ2405

AQ2406

www.aquatek-rf.ru

AQ2401

AQ2403

Φ6mm