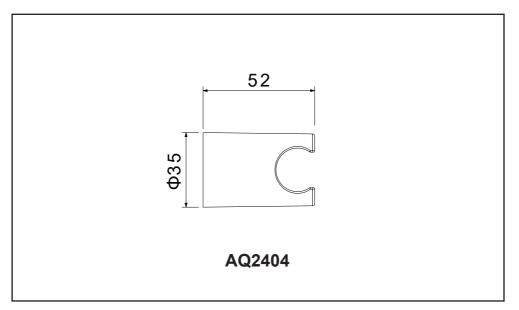

# Инструкция по установке держателя ручного душа

AQ2401

AQ2402

AQ2403

AQ2404

AQ2405

AQ2406

www.aquatek-rf.ru