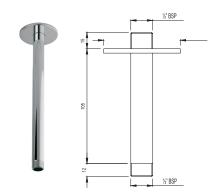

## jaquar.com

| Product Code                                           | SHA-CHR-475L280                                                                                                                                                                                                                             |
|--------------------------------------------------------|---------------------------------------------------------------------------------------------------------------------------------------------------------------------------------------------------------------------------------------------|
| Description                                            | Round Ceiling Shower Arm 280mm                                                                                                                                                                                                              |
| Recommended<br>Water Pressure                          | 1.0 Bar - 3.0 Bar                                                                                                                                                                                                                           |
| Material Composition<br>Specification in<br>Percentage | Brass Sheets as per IS:410-1977 Cu (61.5-64.5), Pb (0.0-0.3), Fe (0.0-0.075), Total Impurity (0.0-0.6), Zn (Remainder)  Brass Pipe as per IS:407-1996 Cu (62.0-65.0), Pb (0.0-0.3), Fe (0.0-0.01), Total Impurity (0.0-0.6), Zn (Remainder) |
| Pressure Resistance                                    | 15 bar (Pass)                                                                                                                                                                                                                               |
| Finish                                                 | Plating: Nickel-10.0 micron Chromium-0.3 micron Salt Spray (200 hrs + Validated) Adhesion (Pass)                                                                                                                                            |
| Available Colour<br>Finishing                          | Antique Bronze (ABR), Antique Copper (ACR), Black Chrome (BCH), Black Matt (BLM), Gold Dust (GDS), Full Gold (GLD), Graphite (GRF), Stainless Steel Finish (SSF) & White Matt (WHM)                                                         |